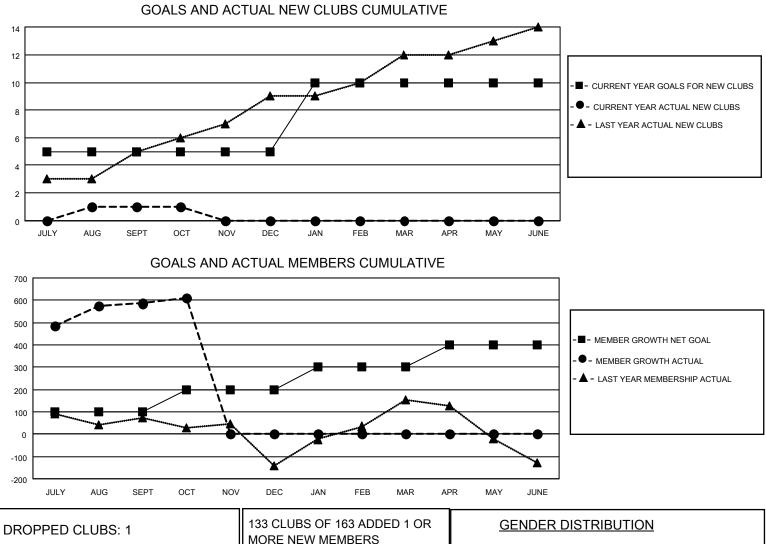

## LOCATION INDIA

District 324 A

Results as of: 10/31/2022

| Clubs                 |               |           |               | Members               |                          |                         |                                                    |
|-----------------------|---------------|-----------|---------------|-----------------------|--------------------------|-------------------------|----------------------------------------------------|
| RESULTS FOR 2022-2023 |               |           |               | RESULTS FOR 2022-2023 |                          |                         |                                                    |
| QUARTER               | NEW CLUB GOAL | NEW CLUBS | DROPPED CLUBS | QUARTER               | EMBER GROWTH NET<br>GOAL | MEMBER GROWTH<br>ACTUAL | DROPPED<br>MEMBERS ACTUAL<br>(including transfers) |
| JULY/AUG/SEPT         | 5             | 1         | 1             | JULY/AUG/SEPT         | 100                      | 707                     | 111                                                |
| OCT/NOV/DEC           | 0             | 0         | 0             | OCT/NOV/DEC           | 100                      | 33                      | 10                                                 |
| JAN/FEB/MAR           | 5             | 0         | 0             | JAN/FEB/MAR           | 100                      | 0                       | 0                                                  |
| APR/MAY/JUNE          | 0             | 0         | 0             | APR/MAY/JUNE          | 100                      | 0                       | 0                                                  |

| DROFFED CLOBS. 1 |     | MORE NEW MEMBERS          | MALE                      | 4,636 (77.67%)<br>1,333 (22.33%) |
|------------------|-----|---------------------------|---------------------------|----------------------------------|
| DROPPED MEMBERS  |     |                           | NON BINARY                | 0 (0.00%)<br>0 (0.00%)           |
| DECEASED         | 11  |                           | PREFER NOT TO ANSWER      | 0 (0.00%)                        |
| CLUB CANCELLED   | 20  | CLICK HERE FOR CUMULATIVE | TOTAL FAMILY UNIT MEMBERS | 3 2,671                          |
| OTHER            | 90  | MEMBERSHIP DATA           |                           |                                  |
| TOTAL            | 121 |                           | FAMILY MEMBERS PAYING HAI | LF DUES 1,481                    |
|                  |     |                           |                           |                                  |